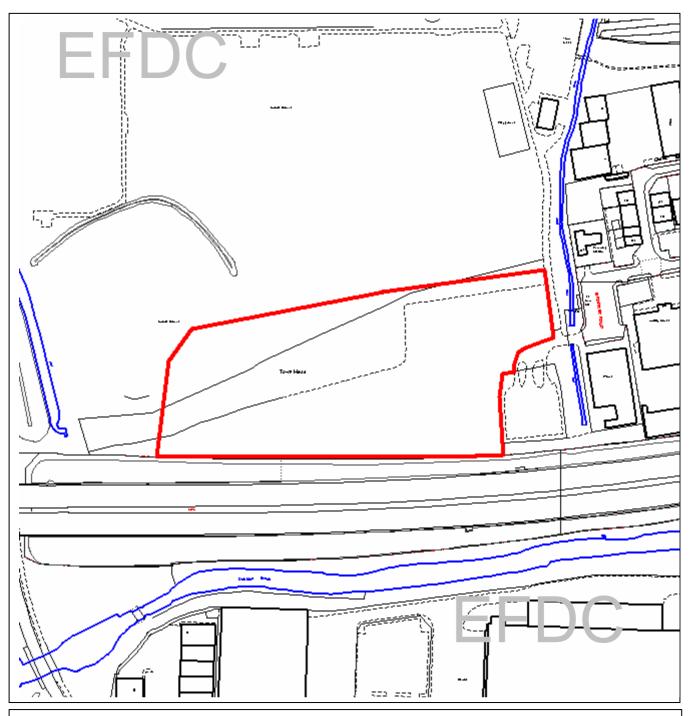

EFDC licence No.100018534

| Agenda Item<br>Number: |                                                                          |
|------------------------|--------------------------------------------------------------------------|
| Application Number:    | EPF/0046/11                                                              |
| Site Name:             | Town Mead Sports And Social Club<br>Brooker Road, Waltham Abbey, EN9 1HJ |
| Scale of Plot:         | 1/2500                                                                   |